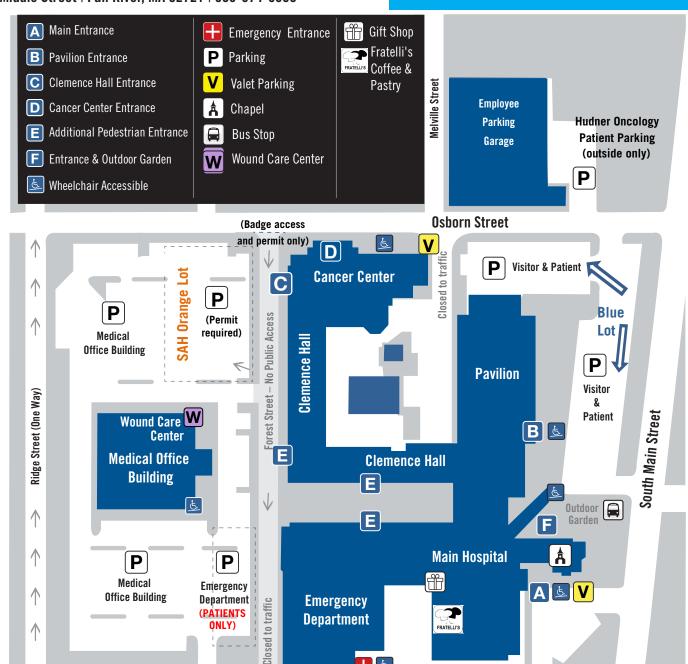

## Saint Anne's Hospital Fall River Campus

795 Middle Street | Fall River, MA 02721 | 508-674-5600

Saint Anne's Hospital is a 100% smoke- and tobacco-free campus. Use of cigarettes and tobacco products is prohibited throughout the hospital campus and properties, including sidewalks, Forest Street, and all parking lots (including the Medical Office Building).